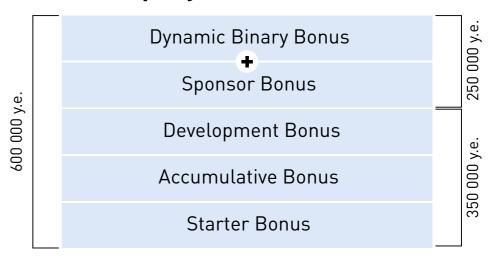

#### Example:

The total company GPV for the accounting period is 1,000,000 GPV.

This means the planned amount for all bonus payouts is 600,000 units (60% of GPV).

The total amount of all fixed bonuses for the period is 350,000 units.

The remaining 250,000 units are allocated for the Sponsor Bonus and the Dynamic Binary Bonus. The percentage for the Dynamic Binary Bonus will be calculated so that the total payout corresponds to this amount.

If the total fixed bonuses are low, the Binary Bonus percentage will be higher. On the other hand, if the fixed bonuses are high, the Binary Bonus percentage will be lower.