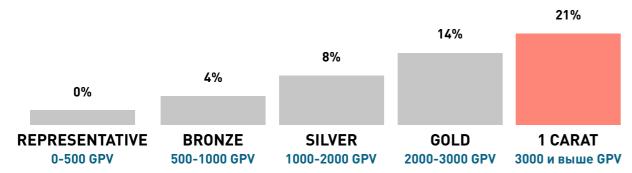

# **ACCUMULATIVE BONUS**

This is a reward you receive based on the amount of products purchased by you and your personal group. The size of the Accumulative Bonus depends on your qualification level.

#### What bonus do you receive from your personal purchases?

You receive a fixed bonus from each personal purchase, excluding the starter purchase.

The bonus amount depends on your qualification.

For example, if your qualification is SILVER, you receive an 8% bonus from personal purchases. If your qualification is 1 CARAT or higher, you receive a 21% bonus.