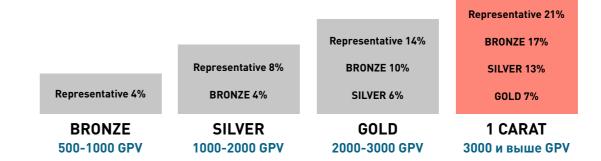

# **ACCUMULATIVE BONUS**

This is a reward you receive based on the amount of products purchased by you and your personal group. The size of the Accumulative Bonus depends on your qualification level.

#### What bonus do you receive from your personal purchases?

You receive a fixed bonus from each personal purchase, excluding the starter purchase.

The bonus amount depends on your qualification.

For example, if your qualification is SILVER, you receive an 8% bonus from personal purchases. If your qualification is 1 CARAT or higher, you receive a 21% bonus.

#### What bonus do you receive from your personal group's purchases?

From purchases made by a Representative in your personal group, you receive a bonus in the form of the difference between the qualification of your first-line Representative and your own qualification.