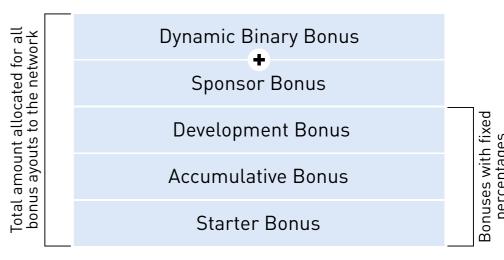

During each accounting period, the system automatically calculates the total amount of all bonuses paid at fixed rates (all bonuses except the Binary Bonus and the Sponsor Bonus, which depends on the Binary Bonus).

After that, the system determines what percentage must be allocated to the Binary Bonus so that the total payout to the network equals 60% of the company's total GPV.

Thus, the Dynamic Binary Bonus rate changes monthly and has no fixed percentage limits.