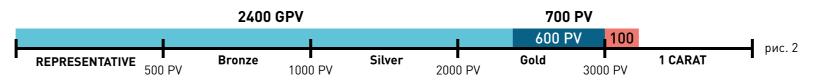

Your qualification Gold minus their qualification Silver =  $6\% \times 500$  GPV = 30 units

Total: 10 + 30 = 40 units Accumulative Bonus from Group Volume.

In the next period, you begin with the **Gold** qualification and a cumulative volume of **2400 GPV**. That's the starting point for the next round of step-based calculation for the Accumulative Bonus from Personal Volume (see Figure 2).

For example, if your personal purchases in the next period total 700 PV:

- You receive 14% bonus on the first 600 PV.
- And 21% bonus on the remaining 100 PV.

After reaching the 1 CARAT qualification in the next period and beyond, the Accumulative Bonus from Personal Volume is always calculated based on your current qualification, (not step-by-step).