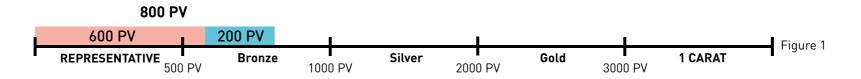

The volume of your starter purchase is not included in bonus calculation, but it is included in the step-by-step qualification progression for personal purchases.

**Example:** Your personal volume in the first period is 800 PV, of which 600 PV is from a starter purchase and 200 PV is from a subsequent purchase.

Your group volume is 1,600 GPV, giving a total of 2,400 GPV. By the end of the period, your qualification changes from Representative to Gold.

The Accumulative Bonus from your Personal Volume is then calculated as follows (see Fig. 1):

- The first **500 PV** from the starter volume falls under **Representative** qualification not included in bonus calculation.
- The next **100 PV** from the starter volume falls under **Bronze** qualification also not included in bonus calculation.
- 200 PV of your subsequent purchase in this period fall under the Bronze qualification, and the accumulative bonus from them will be 4%. 200 PV × 4% = 8 units