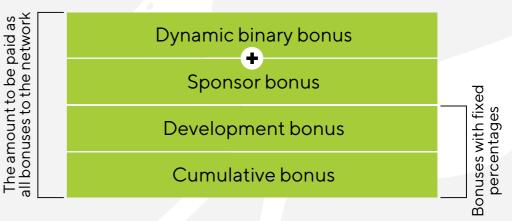

# How is the dynamic binary bonus calculated?

The amount to be paid as all bonuses to the networkThe binary bonus is paid as a percentage of the binary volume of a small branch of your business center. The percentage is dynamic, i.e. changeable.

During each billing period, the total amount of all bonuses that are accrued at fixed rates is automatically calculated (all bonuses except binary and sponsor bonuses, which depend on the binary bonus.)

After that, it is calculated how much interest has to be paid for the binary bonus so that the total amount of payments to the network is 56% of the total company's GPV.

Thus, the size of the dynamic binary bonus changes monthly without interest restrictions.