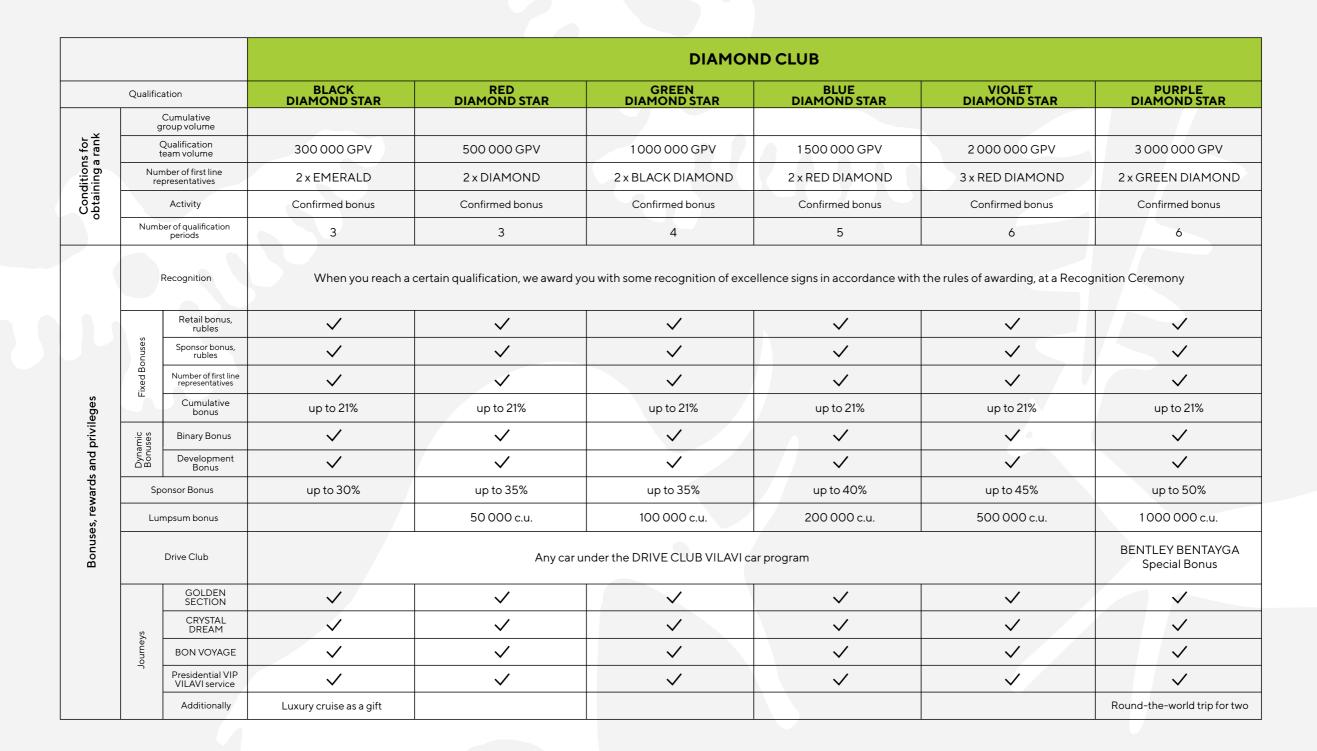

# DIAMOND CLUB VILAVI

| Rank                   | Qualification<br>team volume | Number of first<br>line representa-<br>tives | Number of qualifying periods |
|------------------------|------------------------------|----------------------------------------------|------------------------------|
| BLACK<br>DIAMOND STAR  | 300 000 GPV                  | 2 x EMERALD                                  | 3                            |
| RED DIAMOND<br>STAR    | 500 000 GPV                  | 2 x DIAMOND                                  | 3                            |
| GREEN<br>DIAMOND STAR  | 1000 000 GPV                 | 2 x BLACK<br>DIAMOND                         | 4                            |
| BLUE<br>DIAMOND STAR   | 1500 000 GPV                 | 2 x RED<br>DIAMOND                           | 5                            |
| VIOLET<br>DIAMOND STAR | 2 000 000 GPV                | 3 x RED<br>DIAMOND                           | 6                            |
| PURPLE<br>DIAMOND STAR | 3 000 000 GPV                | 2 x GREEN<br>DIAMOND                         | 6                            |

The highest level of the VILAVI career ladder. When joining the DIAMOND CLUB, you get special bonuses, rewards and privileges.

### **IMPORTANT!**

To confirm any DIAMOND CLUB qualification and obtain any DIAMOND CLUB rank, it is necessary to have confirmed bonus activity. Starting from the CRYSTAL rank, to obtain a rank, it is necessary to fulfill the conditions for several qualifying periods in a row. If the conditions are met in each of the periods, the sponsor bonus is calculated based on the completed qualification. You get the 4th Business Centre when you reach the rank of BLACK DIAMOND STAR.