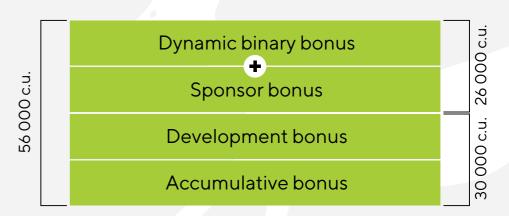

After that, it is calculated how much interest has to be paid for the binary bonus so that the total amount of payments to the network is 56% of the total company's GPV.

Thus, the size of the dynamic binary bonus changes monthly without interest restrictions.

### For example:

The total GPV of the company in the billing period is 100,000 GPV. This means that the planned amount for the payment of all bonuses is USD 56,000 (56% of GPV).

The total amount of all accrued fixed bonuses according to the results of the period is 30,000 USD. The remaining 26,000 cu. are used for the payment of the sponsor bonus and the dynamic binary bonus. The percentage of the dynamic binary bonus will be calculated so that the payouts correspond to this amount.