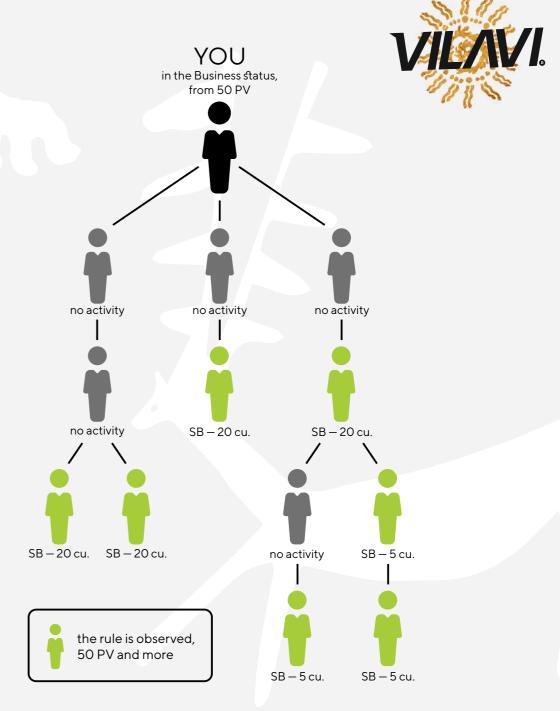

# **SPONSOR BONUS**

Representatives who have confirmed accumulative activity during the billing period receive this remuneration.

This bonus is awarded for purchases made in the currency of ruble, euro, tenge or Turkish lira. The currency of the bonus accrual depends on the currency of purchases.

Sponsor bonus depends on the representative's status (Business, Startup or Basic). The higher your status, the greater the reward, as the bonus is credited up to the 3rd generation.

### Attention!

If your partner's purchase volume is less than 50 PV during the period, the sponsor bonus is not credited.

|            | Contract status |         |        |  |  |
|------------|-----------------|---------|--------|--|--|
| Generation | Business        | Startup | Basic  |  |  |
| 1          | 20 cu.          | 20 cu.  | 20 cu. |  |  |
| 2          | 5 cu.           | 5 cu.   | -      |  |  |
| 3          | 5 cu.           | -       | -      |  |  |

# COMPRESSION

When calculating the sponsor bonus, the cumulative activity of the representatives is taken into account not only in the first line, but also in the inactive partner structure at any depth. In the inactive partner structure, all partners who have confirmed cumulative activity are taken into account. The main condition is that all downline representatives are not active (there is no cumulative activity).

Thus, if there is no first line partner who has confirmed the cumulative activity, but there is such a partner in the inactive partner structure, the sponsor bonus will be accrued at the end of the billing period.