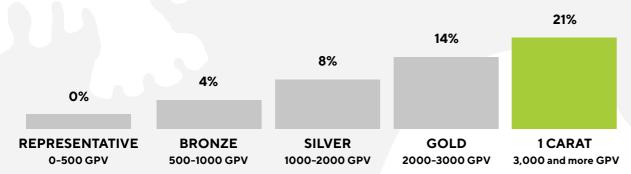

# What bonus do you get from personal purchases?

Each personal purchase earns you a fixed bonus. The bonus amount depends on your qualifications. For example, if your qualification is SILVER, you get an 8% bonus from a personal purchase. If your qualification is 1 CARAT or higher, you get a bonus of 21%.

2000 GPV

At the very beginning of your business with VILAVI, you join the PREMIER CLUB. There are three qualifications in this club: BRONZE, SILVER and GOLD. In order to achieve new qualifications in the PREMIER CLUB, you just need to sell the company's products and start forming your team of partners—your personal team. Ranks are assigned according to the achieved volumes in the current qualification period.

| Rank    | Accumulated team volume | Qualification<br>team volume | Number of first<br>line representa-<br>tives | Number of qualifying periods |
|---------|-------------------------|------------------------------|----------------------------------------------|------------------------------|
| 1CARAT  | 3 000 GPV               | 2000 GPV                     |                                              | _                            |
| 2 CARAT | _                       | 6 000 GPV                    | 2x1CARAT                                     | 1                            |
| 3CARAT  | _                       | 12 000 GPV                   | 2x1CARAT                                     | 2                            |