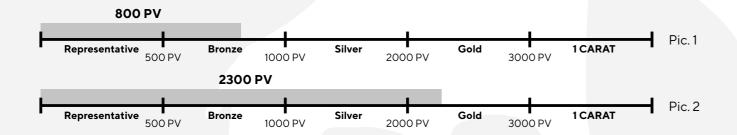

**For example,** your personal volume in the first period is 800 PV, your team's volume is 1,500 GPV. Total - 2,300 GPV. At the end of the period, your qualification will change from Representative to Gold.

First, the Cumulative Bonus will be calculated for the Personal Volume (Fig.1)

500 PV \* 0% 300 PV \* 4% = 12 cu.

Then the Cumulative Bonus for the Team Volume is calculated.

**For example,** you have two representatives in the first line, one of them is in the Bronze qualification with a group volume of 500 GPV and the second representative is in the Silver qualification with a group volume of 1,000 GPV.

- **1.** Your qualification Gold 'minus' the qualification of the first representative Bronze = 10%\*500 GPV = 50 cu.
- 2. Your qualification Gold 'minus' the qualification of the second Silver representative = 6%\*1,000 GPV = 60 cu. Total 110 cu. Cumulative Bonus for the Team Volume. You start the next period with the Gold qualification with an accumulated volume of 2300 GPV. When calculating the cumulative bonus from the PV, the stages will be calculated based on this qualification. (Fig. 2) After achieving the 1 CARAT qualification in the next period and further, the cumulative bonus for the PV will always be calculated according to the current qualification (not stage by stage).