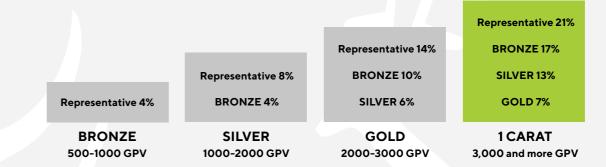

# What bonus do you get from personal purchases?

Each personal purchase earns you a fixed bonus. The bonus amount depends on your qualifications. For example, if your qualification is SILVER, you get an 8% bonus from a personal purchase. If your qualification is 1 CARAT or higher, you get a bonus of 21%.

# The cumulative bonus for personal purchases is calculated stage by stage.

That is, having reached 1 CARAT in the first qualifying period, you can not immediately receive a Cumulative Bonus of 21%. The percentages from the first 500 PV received before the Bronze qualification are counted according to the "Representative" qualification. The next 500 PV required to achieve the Silver qualification are counted according to the Bronze qualification. The following calculations are done in a similar way.

**For example,** your personal volume in the first period is 800 PV, your team's volume is 1,500 GPV. Total - 2,300 GPV. At the end of the period, your qualification will change from Representative to Gold.

First, the Cumulative Bonus will be calculated for the Personal Volume (Fig.1)

500 PV \* 0% 300 PV \* 4% = 12 cu.

Then the Cumulative Bonus for the Team Volume is calculated.

**For example,** you have two representatives in the first line, one of them is in the Bronze qualification with a group volume of 500 GPV and the second representative is in the Silver qualification with a group volume of 1,000 GPV.

- **1.** Your qualification Gold 'minus' the qualification of the first representative Bronze = 10%\*500 GPV = 50 cu.
- 2. Your qualification Gold 'minus' the qualification of the second Silver representative = 6%\*1,000 GPV = 60 cu. Total 110 cu. Cumulative Bonus for the Team Volume. You start the next period with the Gold qualification with an accumulated volume of 2300 GPV. When calculating the cumulative bonus from the PV, the stages will be calculated based on this qualification. (Fig. 2) After achieving the 1 CARAT qualification in the next period and further, the cumulative bonus for the PV will always be calculated according to the current qualification (not stage by stage).