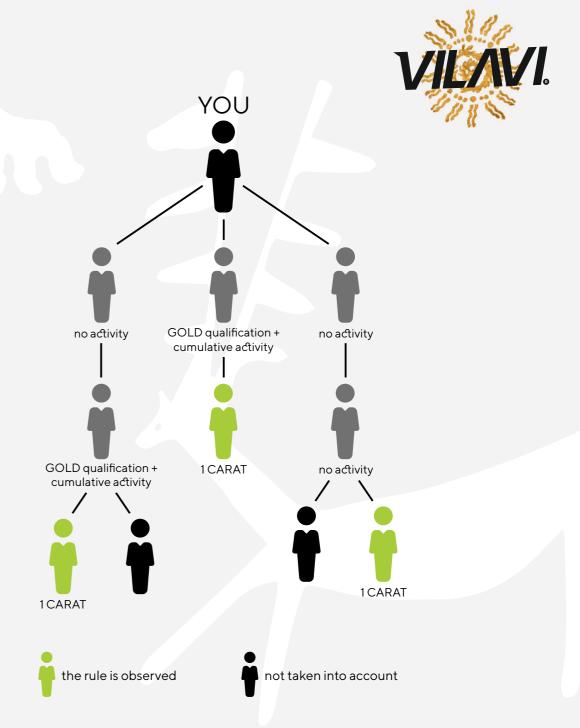

# COMPRESSION

When calculating the sponsor bonus, the cumulative activity of the representatives is taken into account not only in the first line, but also in the inactive partner structure at any depth. In the inactive partner structure, all partners who have confirmed cumulative activity are taken into account. The main condition is that all downline representatives are not active (there is no cumulative activity).

Thus, if there is no first line partner who has confirmed the cumulative activity, but there is such a partner in the inactive partner structure, the sponsor bonus will be accrued at the end of the billing period.

# COMPRESSION

When qualifications from 2 CARAT to RUBIN are achieved, there is compression if all downline representatives up to the partner are in the right qualifications:

- 1. Not active
- 2. Have cumulative activity and the GOLD qualification

In the structure of an inactive partner/partner with cumulative activity and in the GOLD qualification, a maximum of one partner is taken into account. The main condition is that all representatives up to the partner in the required qualification meet the compression requirements.

Thus, if a representative is lacking in the first line in the 1 CARAT qualification to achieve a qualification, for example, 3 CARAT, but there is such a partner in the structure of an inactive partner or a partner with the GOLD qualification and cumulative activity, the qualification of 3 CARAT is provided.