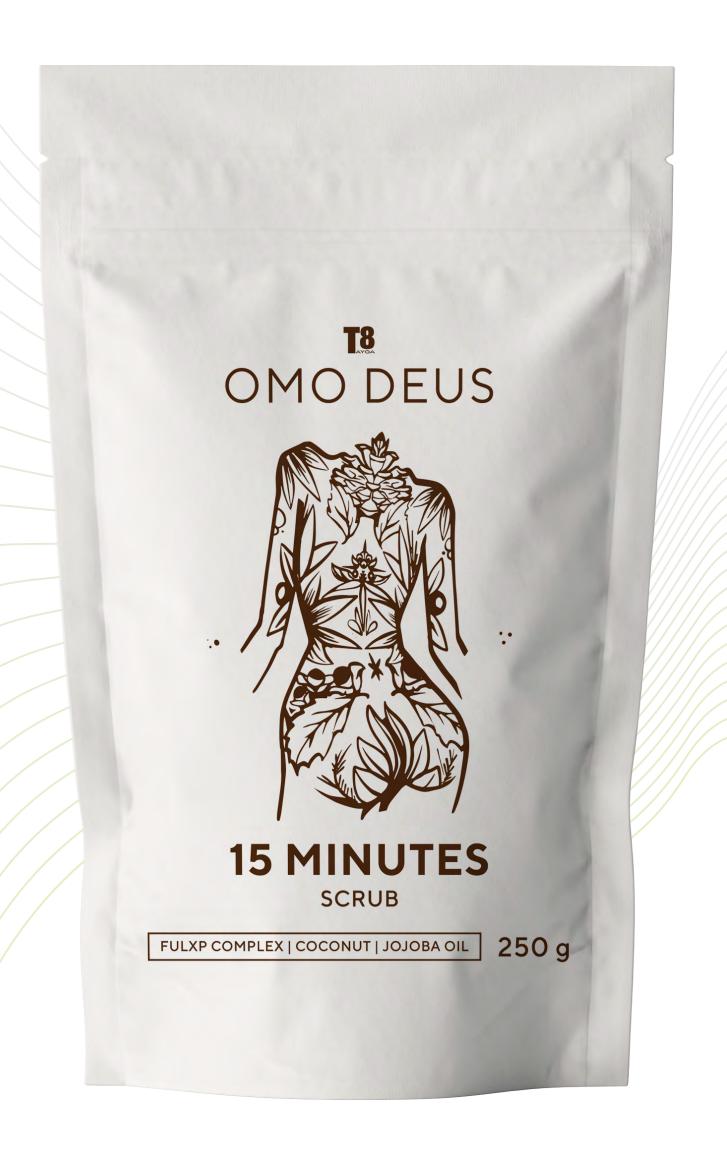

# **T8 OMO DEUS 15 MINUTES** Scrub

Special roast "till the first pop" technology preserves all qualities of antioxidant and green coffee oil. This is an ideal cosmetic product for scrubbing. Technologists have enhanced the scrub formula by adding sweet tropical coconut flakes and shell, and our leader – FuIXP Complex.

Ingredients: Coffee Arabica SEED Powder, Sucrose (Brown Sugar), Cocos Nucifera Coconut Fruit, Cocos Nucifera Coconut Oil, Sea salt oil, sweet almond seed oil, FulXP Complex, HYDROGENATED Jojoba Oil, Tocopherol (E), Parfum

### **Suggested Use:**

- Apply to wet skin in gentle motions.
- Massage for 15 minutes.
- Rinse with warm water and rub with a towel.

### **Components**

Arabica coffee

Coconutoil

Jojobaoil

**Shelf Life:** 12 months from the date of production.

**Storage:** store a tightly closed bag at +5 to +25. Protect from sunlight. Use scrub within two months after opening.