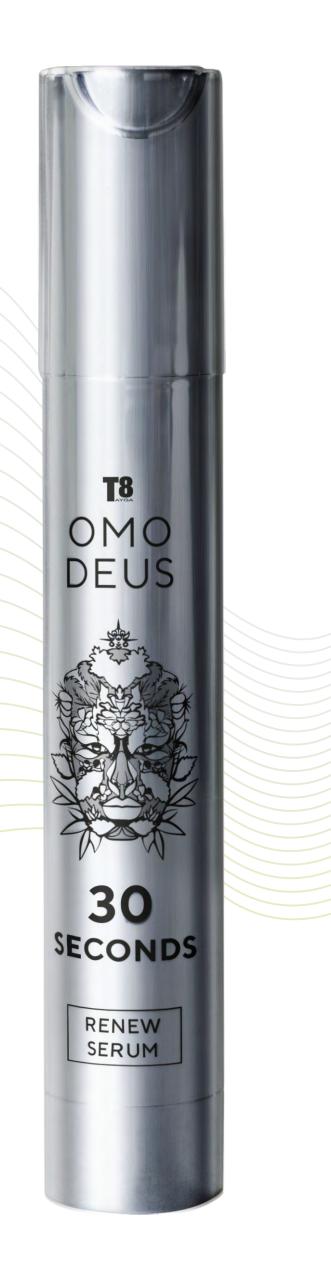

# **T8 OMO DEUS 30 SECONDS** Serum T8 OMO DEUS. An integrated approach to AntiAge products inside and out.

This restoring and strengthening serum is a concentrated cosmetic product that moisturizes and nourishes the skin and lifts your face's contour.

Ingredients: Butylene glycol, Glycerin, Niacinamide, Polysorbate 20, Urea, Pullulan, Cellulose Gum, Carrageenan, Ceratonia siliqua gum, Sucrose, Sodium hyaluronate, Menthyl PCA, Lactamide MEA, Menthane carboxamide, Ethylpyridine, Hinokitiol, SibXP Complex, Fragrance, Disodium EDTA.

### How does it work?

Five powerful ingredients:

- oxygen, tones.

• Cleanse the skin of your face and neck. • Apply the serum and massage it gently into the skin of your face and neck.