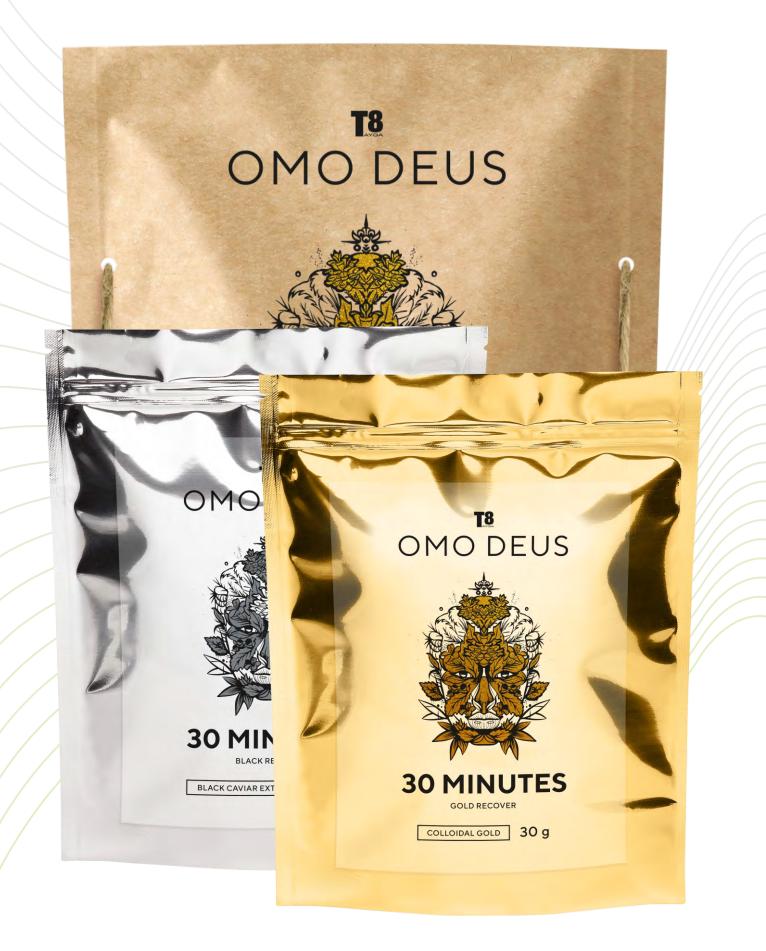

# **T8 OMO DEUS 30 MINUTES** Alginate mask is a professional cosmetic product on the basis of brown algae.

yourskin.

### **Eight steps to optimize your skin:**

- Keeps moisture
- Hasalifting effect
- Strengthens collagen fibres
- Optimizes metabolism
- Components Silver lons
- Sturgeon Caviar Ex
- Colloidal Gold
- Polyglucuronic Ac

Parfum.

Gold recover Ingredients: Solum Diatomeae, Calcium Sulfate, Algin, Tetrasodium Pyrophosphate, Galactoarabinan, Sodium Ascorbate, Amylodextrin, Hydrolyzed Yeast Extract, Cetyl Hydroxyethylcellulose, Polyglucuronic Acid, Ferritin, FulXP Complex, Yellow Ixas-12, Parfum.

Black recover Ingredients: Solum Diatomeae, Calcium sulfate, Algin, Tetrasodium pyrophosphate, Galactoarabinan, Sodium ascorbate, Amylodextrin, Water, Glycerin, Hydrolyzed Roe, Glycosaminoglycans, Glycogen, E153, FulXP Complex,